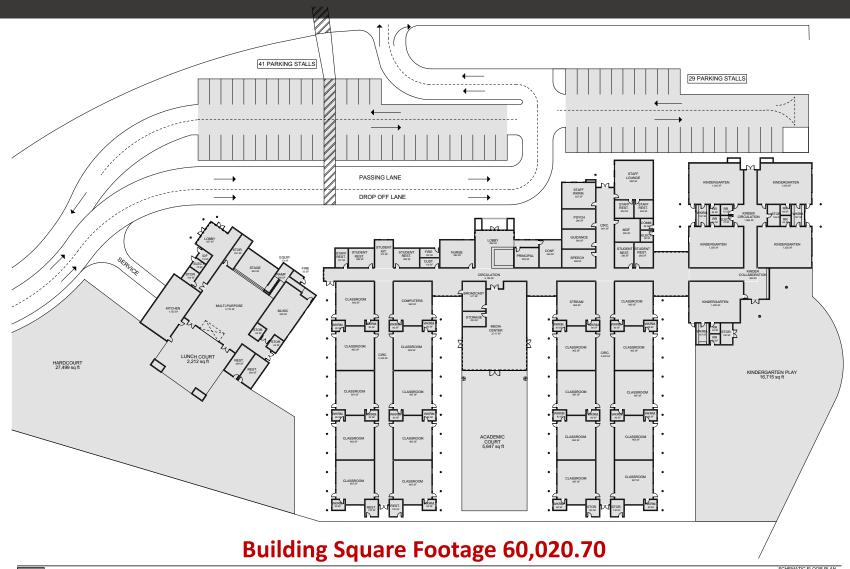

#### Concept 1 – Site Diagram - Single Story

SOLANA VISTA ELEMENTARY SCHOOL RECONSTRUCTION

SCHEMATIC FLOOR PLAN SCALE:1/16" = 1'-0" 1/16/2019 SC-02